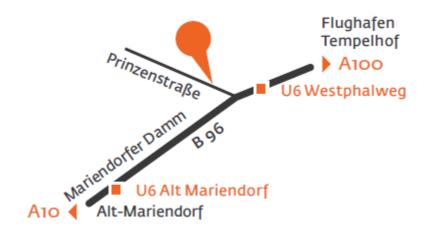

## **Arrival BY CAR**

From the direction of Berliner Ring A10: Take exit "Rangsdorf" and choose B 96 with direction to Berlin: turn left into "Prinzenstrasse" after 17,7 km.

From the direction of Berliner Stadtautobahn A 100: Take exit "Tempelhofer Damm" and choose B 96 with direction south: turn right into "Prinzenstrasse" after 3,0 km

## **Arrival BY TRAIN**

Station "Berlin-Südkreuz"

Take public transport, S47 with direction "Spindlersfeld " and exit at the next stop "Tempelhof." From here, take U6, direction "Alt-Mariendorf" and exit at the 4th stop "Westphalweg" (the trip will take approx. 11 minutes)

## **Arrival BY AIR**

**Airport Schönefeld**: Take the bus SXF1 with direction "Berlin" and exit at "Berlin-Südkreuz." From here, take S47 with direction "Sindlersfeld" and exit at the next stop "Tempelhof." At Tempelhof, take U6 with direction "Alt-Mariendorf" and exit at the 4th stop "Westphalweg" (the trip will take approx. 35 minutes)

**Airport Tegel:** Take the bus 128 and exit at "Kurt-Schumacher-Platz." From here, take U6 with direction "Alt-Mariendorf" and exit at "Westphalweg" (the trip will take approx. 46 minutes)

**Info for U-Bahn-Passengers:** Please leave the station Westphalweg in direction of train with the right-hand exit. Keep the same direction upstairs on the Mariendorfer Damm and turn right at the Marketplace/Parkingplace into the Prinzenstraße where we will welcome you!